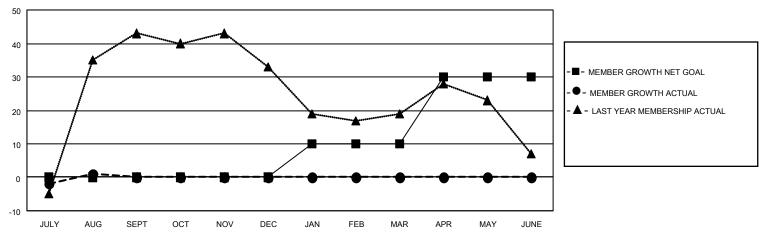

## District 14 D

| Clubs         |               |             |               | Members               |                         |                         |                                                    |  |
|---------------|---------------|-------------|---------------|-----------------------|-------------------------|-------------------------|----------------------------------------------------|--|
|               | RESULTS FOR   | R 2020-2021 |               | RESULTS FOR 2020-2021 |                         |                         |                                                    |  |
| QUARTER       | NEW CLUB GOAL | NEW CLUBS   | DROPPED CLUBS | QUARTER MEN           | MBER GROWTH NET<br>GOAL | MEMBER GROWTH<br>ACTUAL | DROPPED<br>MEMBERS ACTUAL<br>(including transfers) |  |
| JULY/AUG/SEPT | 0             | 0           | 1             | JULY/AUG/SEPT         | 0                       | 16                      | 14                                                 |  |
| OCT/NOV/DEC   | 0             | 0           | 0             | OCT/NOV/DEC           | 0                       | 0                       | 0                                                  |  |
| JAN/FEB/MAR   | 1             | 0           | 0             | JAN/FEB/MAR           | 10                      | 0                       | 0                                                  |  |
| APR/MAY/JUNE  | 1             | 0           | 0             | APR/MAY/JUNE          | 20                      | 0                       | 0                                                  |  |

### GOALS AND ACTUAL MEMBERS CUMULATIVE

| DROPPED CLUBS: 1 |    | 8 CLUBS OF 46 ADDED 1 OR MORE NEW MEMBERS | GENDER DISTRIBUTION                |                |     |
|------------------|----|-------------------------------------------|------------------------------------|----------------|-----|
|                  |    | THE WINDER TO                             | MALE                               | 1,031 (77.87%) |     |
| <u> </u>         |    |                                           | FEMALE                             | 293 (22.13%)   |     |
| DROPPED MEMBERS  |    |                                           |                                    | ,              |     |
| DECEASED         | 2  | CLICK HERE FOR CUMULATIVE                 | TOTAL FAMILY UNIT MEMBERS          |                | 231 |
| CLUB CANCELLED 1 |    | MEMBERSHIP DATA                           |                                    |                |     |
| OTHER            | 11 |                                           | FAMILY MEMBERS PAYING HALF<br>DUES |                | 117 |
| TOTAL            | 14 |                                           |                                    |                |     |