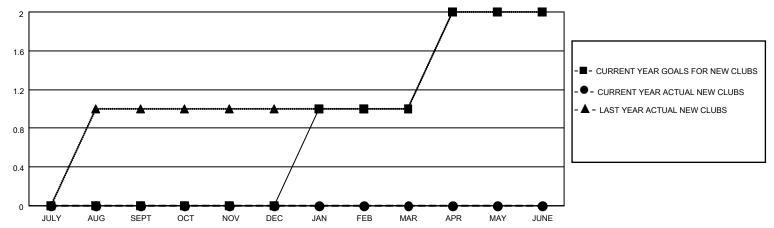

## District 14 D

| Clubs         |               |             |               | Members               |                         |                         |                                                    |  |
|---------------|---------------|-------------|---------------|-----------------------|-------------------------|-------------------------|----------------------------------------------------|--|
|               | RESULTS FOR   | R 2020-2021 |               | RESULTS FOR 2020-2021 |                         |                         |                                                    |  |
| QUARTER       | NEW CLUB GOAL | NEW CLUBS   | DROPPED CLUBS | QUARTER MEN           | MBER GROWTH NET<br>GOAL | MEMBER GROWTH<br>ACTUAL | DROPPED<br>MEMBERS ACTUAL<br>(including transfers) |  |
| JULY/AUG/SEPT | 0             | 0           | 1             | JULY/AUG/SEPT         | 0                       | 16                      | 14                                                 |  |
| OCT/NOV/DEC   | 0             | 0           | 0             | OCT/NOV/DEC           | 0                       | 0                       | 0                                                  |  |
| JAN/FEB/MAR   | 1             | 0           | 0             | JAN/FEB/MAR           | 10                      | 0                       | 0                                                  |  |
| APR/MAY/JUNE  | 1             | 0           | 0             | APR/MAY/JUNE          | 20                      | 0                       | 0                                                  |  |

### GOALS AND ACTUAL NEW CLUBS CUMULATIVE